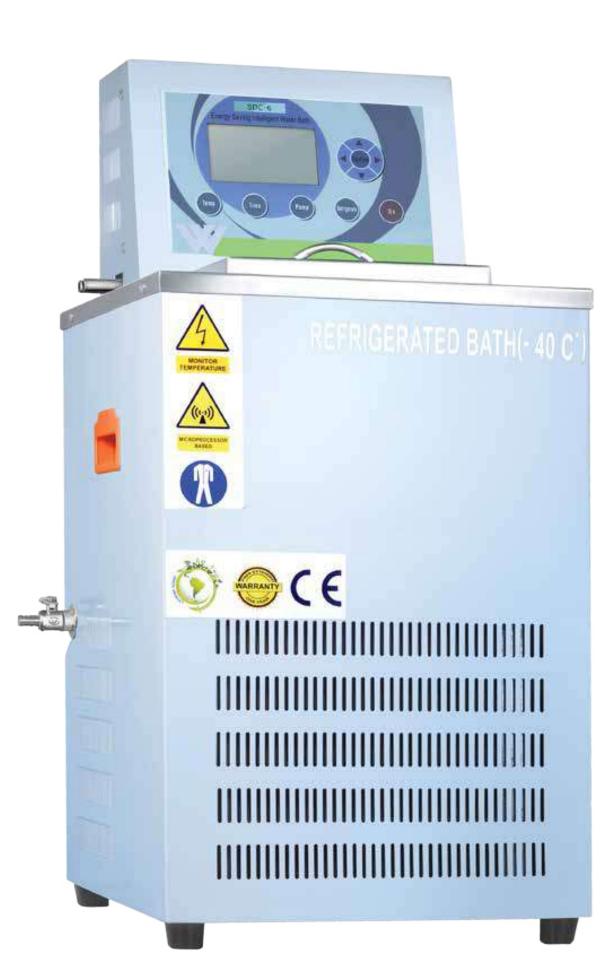

baths

Laboratory Bath systems like precision temperature controlled water bath systems, refrigerated / heating circulators and immersion circulators, etc. ranging from temperature -50°C to +100°C, capacity of 15 Ltrs to 300 Ltrs.

#### baths

- **✓** Water bath
- ✓ Serological water bath
- ✓ Calibration bath
- ✓ High temperature oil bath
- ✓ Water bath shaker
- ✓ Nitrogen evaporation bath
- ✓ Refrigerated water bath

- Circulatory water bath
- ✓ Re-circulatory chiller
- ✓ Ultra low temperature chiller
- ✓ High temperature heating bath circulators
- ✓ Industrial chiller
- ✓ Ultrasonic baths