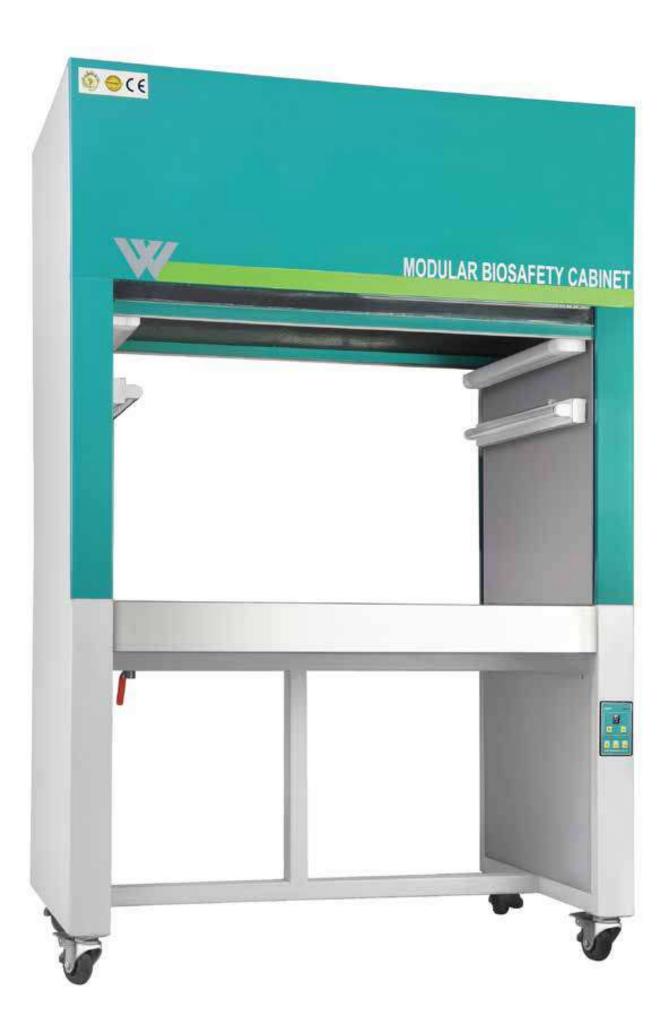

## clean room equipments

- ✓ Air showers
- ✓ Modular Clean Rooms Class 100/1000/10000/100000
- ✓ Hard Wall Clean Rooms Class 100/1000/10000/100000
- ✓ Clean Room Mobile Tent
- ✓ Biological Safety Cabinets Class I/II/III
- ✓ Laminar Air Flow
- Fan Filter Unit
- ✓ Fume Hoods/Chemical Bench
- ✓ Glove Box
- Pass Box Static / Dynamic