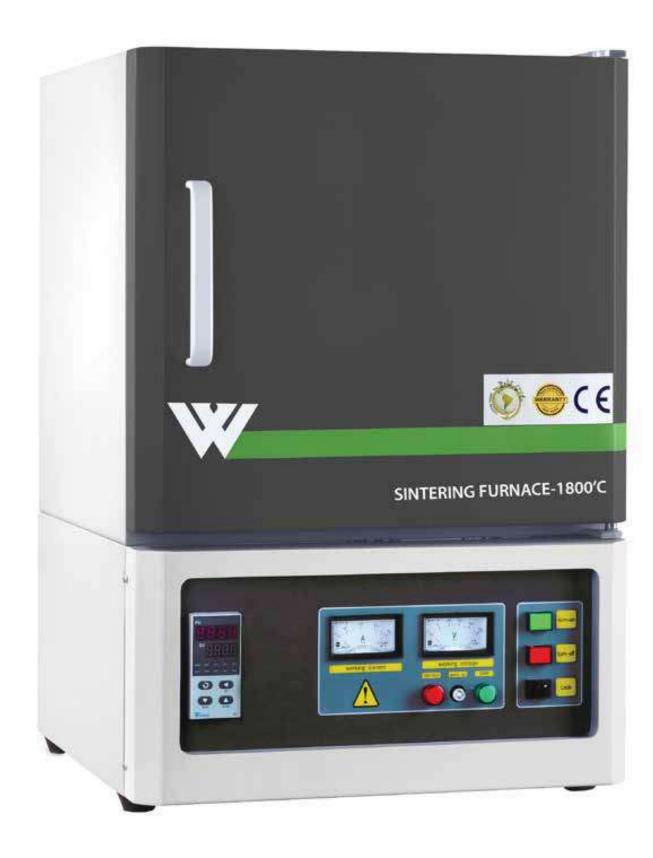

furnaces

Laboratory Furnaces like Muffle Furnace, Vertical tube furnace, Bottom Loading Furnace, Crucible Furnace, Atmosphere Furnace, Vacuum Furnace. Temperature 500°C to 1750°C, capacity of 27 liters to 300 liters.

#### turnaces

- Muffle furnace 900/1000/1100/1200/1400 Degree 0
- ✓ High Temperature Furnace 1700 Degree C
- ✓ Tube Furnace Single/Dual/Multiple Zone
- ✓ Tempering Furnace

- ✓ Sintering Furnace
- ✓ Vacuum Furnace
- ✓ Gold Melting Furnace