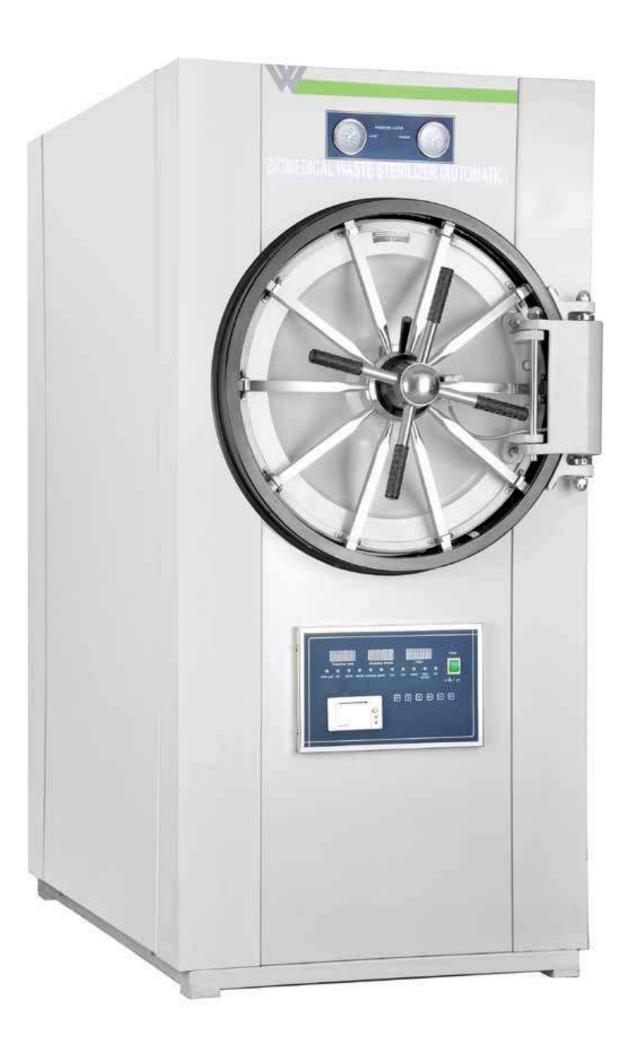

### autoclaves & sterilizers

Laboratory autoclave is pressure chamber for sterilization by subjecting them to high pressure saturated steam at 121 °C (249°F) for around 15–20 minutes depending on the size of the load and the contents. Special and customized autoclaves can also be designed as per client's research application

- ✓ Bio Medical Waste Sterilizer
- ✓ Glass Bead Sterilizer
- ✓ Dental Sterilizer
- ✓ Cement Autoclave
- ✓ Instrument sterilizer
- ✓ UV Sterilizer