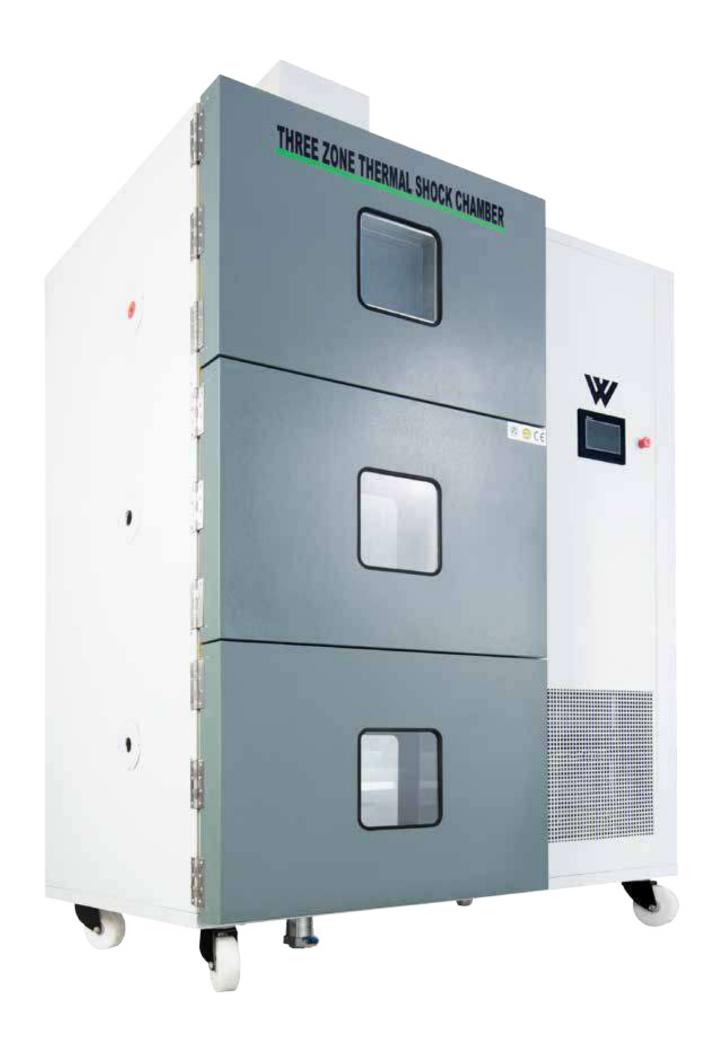

## test chambers

temperature range -100° C to +200° C

### test chambers

- ✓ Air to Air Thermal Shock Test Chamber
- ✓ Liquid To Liquid Thermal Shock Chamber
- Electro Dynamic Vibration Test Chamber
- ✓ Halt And Hass Test Chamber
- ✓ Drive In Temperature and Humidity Test Chambers
- Altitude Test Chamber
- Environment Test Chamber
- ✓ Conditioning Test Chamber
- ✓ Xenon Arc Lamp Weathering Test chambe