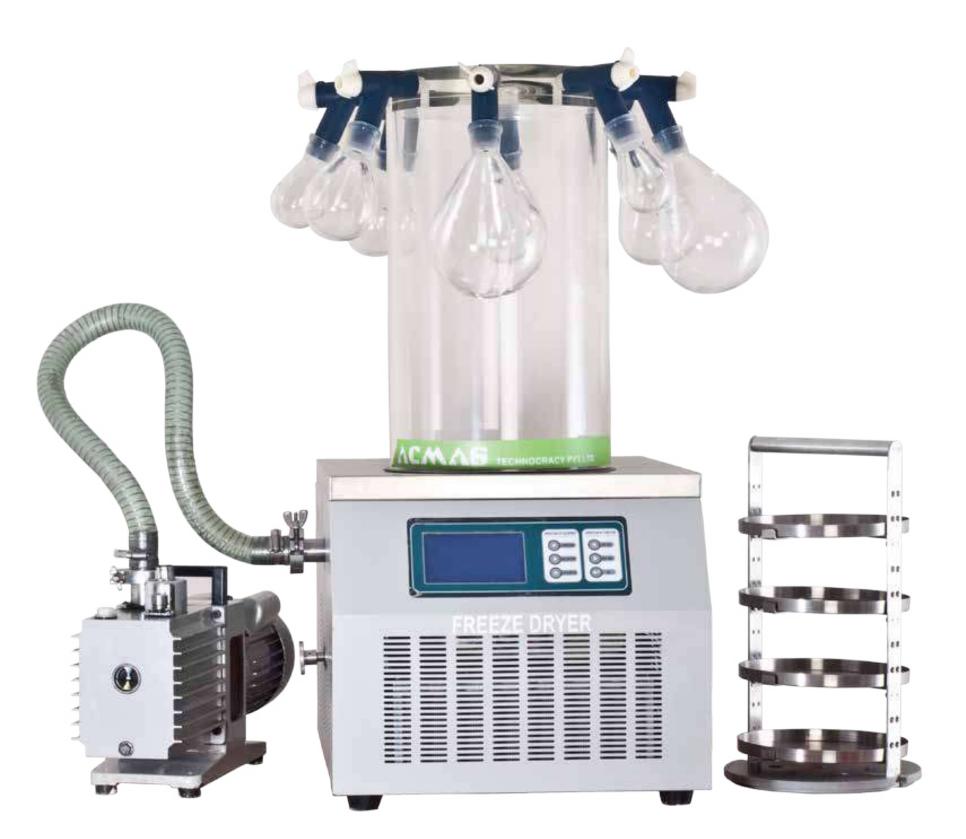

## freezers & cooling equipments

Laboratory Refrigerator/ Freezer systems like Lab/Pharma Refrigerator/ Freezers, Blood Bank Refrigerators, Lab Freeze

Dryer/ Ice Flaker, Mortuary, etc, ranging from temperature: -86°C to +10°C; capacity: 15 Ltrs. to 2000 Ltrs.

#### reezers

- ✓ Freeze Drier
- ✓ Ultra Low Temperature Deep Freezers
- ✓ Medical Deep Freezers
- ✓ Plasma Freezer

- ✓ Blood Bank Refrigerators
- ✓ Laboratory Refrigerators
- ✓ Ice Flake Machine
- ✓ Morgue Freezers