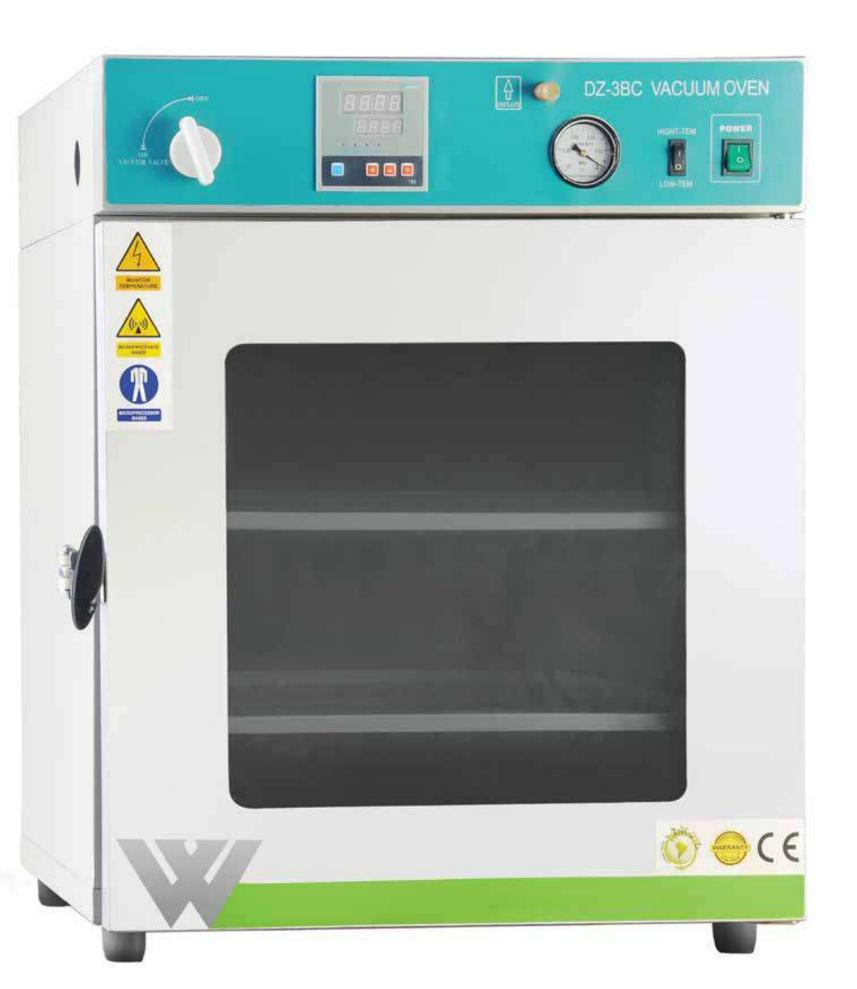

### ovens

Laboratory Ovens, Incubators and Drying Cabinets with special facility like humidity, gas, vacuum, clean air, etc. Temperature range +50°C to + 500°C, capacity of 27 litres to 27000 litres,. Types: Heating and Drying Ovens, Chest Ovens, Vacuum Ovens, Tempering Ovens, Continuous Oven Systems, Microbiological, Controlled Atmosphere

#### ovens

- ✓ Laboratory Convection Ovens
- ✓ Laboratory Gravity Ovens
- ✓ Laboratory Drying Ovens
- ✓ Laboratory Clean Room Ovens
- ✓ Vacuum Oven
- ✓ Anaerobic Inert Ovens
- ✓ Hybridization oven
- ✓ High Temperature Ovens
- ✓ Industrial Top Loading Oven
- ✓ Industrial Drying Oven
- ✓ Tray Drier
- ✓ Convection Batch Oven
- ✓ Conveyorized Oven
- ✓ Burn In Test Oven